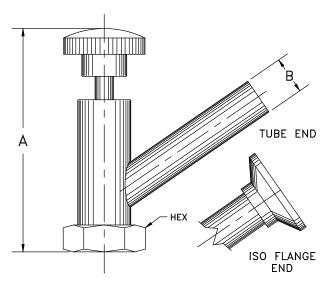

TC vacuum ports 2 available as option.

| PART NUMBERS |         |           |     |       |        |
|--------------|---------|-----------|-----|-------|--------|
| SIZE         | TUBE    | FLANGE    | A   | В     | HEX    |
| 1/4"         | V1025-2 | V1025-3-* | 3.2 | 3/8   | 3/4    |
| 1/2"         | V1045-2 | V1045-3-* | 3.5 | 5/8   | 1-3/16 |
| 1"           | V1085-2 | V1085-3-* | 5.0 | 1-1/8 | 1-3/4  |
| 2"           | V1165-2 | V1165-3-* | 5.3 | 2.0   | N/A    |
| 3"           | V1245-2 | V1245-3-* | 6.0 | 3.0   | N/A    |

<sup>\*</sup> Use KF flange size number, i.e. for KF-25, use 25—Example: V1045-3-25